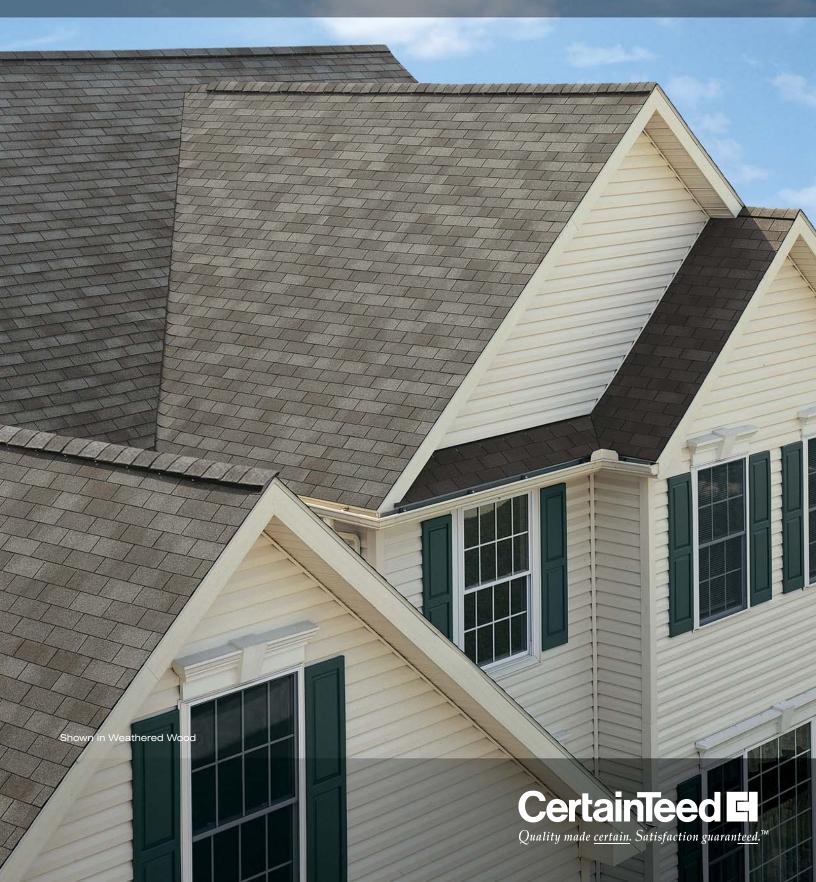

## two levels of protection

When it comes to weathering the elements, XT™ 30 and XT™ 25 are quite simply at the top of their class. Built on a tough fiber glass base, each shingle provides exceptional resistance to blow-off and tearing.

Both products conform to the following specifications:

- Fiber glass composition
- UL Class A fire resistance
- UL certified to meet ASTM D3462
- UL certified to meet ASTM D3018 Type 1
- Conforms to CSA standard A123.5-98