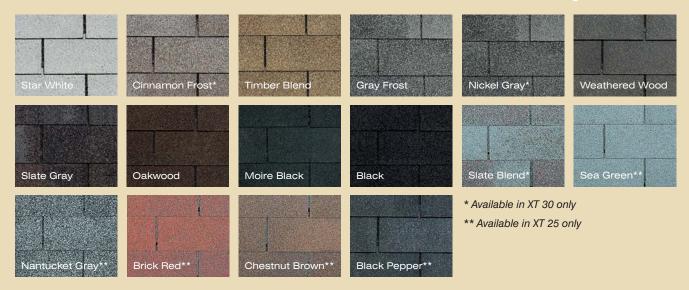

CertainTeed

# XT 30, XT 25

Traditional Shingles



# CertainTeed and CertainTeed and 25 color palette



## two levels of protection

When it comes to weathering the elements, XT™ 30 and XT™ 25 are quite simply at the top of their class. Built on a tough fiber glass base, each shingle provides exceptional resistance to blow-off and tearing.

Both products conform to the following specifications:

- Fiber glass composition
- UL Class A fire resistance
- UL certified to meet ASTM D3462
- UL certified to meet ASTM D3018 Type 1
- Conforms to CSA standard A123.5-98

For U.S. building code compliance, see product specification sheets.

## color companion products

Want it all to match? CertainTeed offers Flintlastic™ SA, a low-slope roofing product that goes perfectly with XT 30, XT 25 shingles. It's available in several colors, giving you the flexibility to coordinate or match areas such as porc